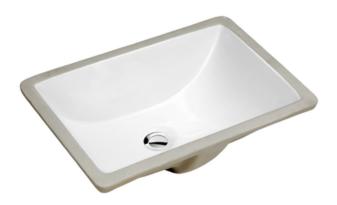

**PL-3088**Pearl Series
Porcelain Sink

## **Features**

- Rectangular Basin
- Overflow Drain
- Nonporous Hygienic

## Material

• Vitreous China

## Installation

• Undermount