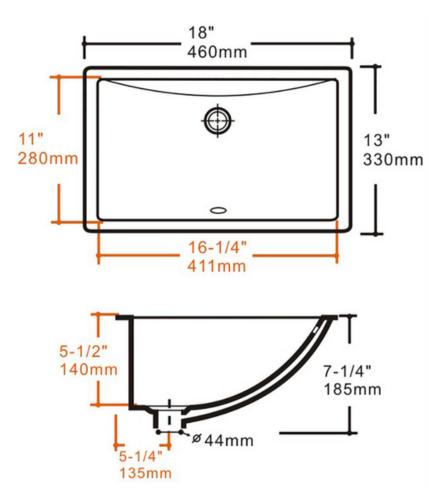

## **Technical Information**

All product dimensions are nominal

Interior Measurements: 16 1/4" x 11" x 5 1/2"

Exterior Measurements: 18" x 13" x 7 1/4"

Bowl Configuration: Single

Finish: Vitreous China